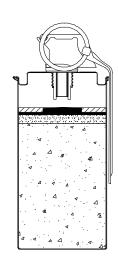

## **DESCRIPTION**

The MP-2S-HC Smoke Grenades deliver a dense cloud of gray smoke with a discharge time of approximately 120 seconds. They are designed for outdoor applications where a large volume of dense smoke is required. The HC smoke produced by this grenade should not be used in an enclosed area.

## **SPECIFICATIONS**

Type Hand Grenade,

Continuous Discharge Smoke

Discharge Dense Grey smoke
Body Material Tern Steel/ US Mil-Spec

Emission Ports 4

Diameter 60 mm Body
Fuze Type M201A1
Fuze Delay 2.0 Seconds
Length Overall 141 mm
Overall Weight 640 grams
Chemical Weight 450 grams

Discharge Time 120 ± 25 Seconds