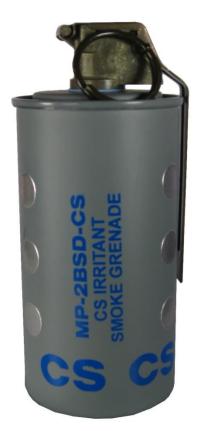

# MP-2BSD-CS - BAFFLED SMOKE GRENADE SIDE DISCHARGE - CS SMOKE

### **DESCRIPTION**

The MP-2BSD-CS Baffled Smoke Grenades delivers a cloud of irritant agent with a discharge time approximately 30 seconds. The grenades construction is designed to reduce fire risk with a baffled inner chamber. The grenades outer body is US Mil-Spec Tern Steel and is the same body used in the US M18 series color smoke grenades. Smoke is discharged through 9 - 4mm ports in the sides of the grenade body. The side emission ports are to reduce the throwback potential of the grenade.