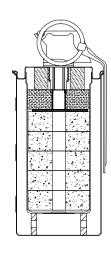

### **DESCRIPTION**

The MP-2BSD-CS Baffled Smoke Grenades delivers a cloud of irritant agent with a discharge time approximately 30 seconds. The grenades construction is designed to reduce fire risk with a baffled inner chamber. The grenades outer body is US Mil-Spec Tern Steel and is the same body used in the US M18 series color smoke grenades. Smoke is discharged through 9 - 4mm ports in the sides of the grenade body. The side emission ports are to reduce the throwback potential of the grenade.

# **SPECIFICATIONS**

Type Hand Grenade,

Continuous Discharge Smoke

Discharge CS Irritant Smoke

Body Material Outer Tern Steel/ US Mil-Spec,

Inner Body: Aluminum

Emission Ports 9 (3 vertical rows of 3 ports)