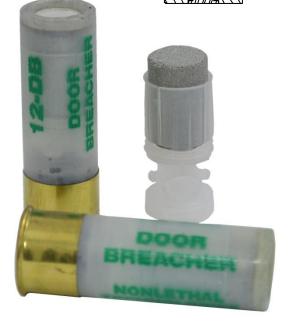

# 12-DB - 12 GAUGE DOOR BREACHING CARTRIDGE

### DESCRIPTION

Our 12-DB Door Breaching Cartridge fires a slug of compressed metal powder that is designed for defeating door locks and hinges. The slug disintegrates on impact with the door lock or hinge, reducing the possibility of any high velocity/energy debris or fragments coming from the target. This cartridge should be fired from a range of 10 to 25 cm from the targeted lock or hinge.

Our 12 gauge rounds are loaded in high quality transparent shell casings to allow viewing of the shell contents. For best results they should be fired from standard improved cylinder bore 12 gauge barrels.